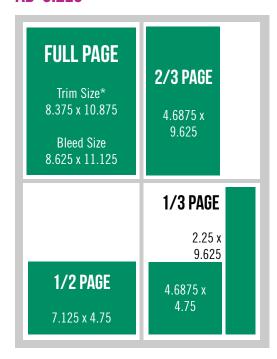

## **AD SIZES**

Dimensions are provided in inches.
\*All full-page ads must be submitted at bleed size.

## **FILE SPECIFICATIONS**

Trim size is 8.375" wide by 10.875" tall. Bleed size is 8.625" wide by 11.125" tall. Live area is 7.875" wide by 10.375" tall.

Ads must be submitted as a high-resolution (300 dpi), CMYK Adobe PDF (exported using the PDF/X-1a:2001 setting) or a high-resolution TIFF.